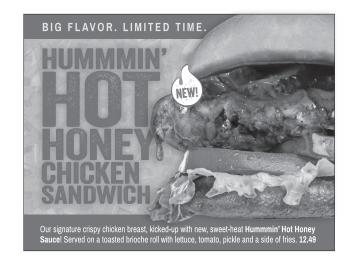

### \*NEW! HUMMMIN' HOT HONEY CHICKEN SANDWICH

Crispy chicken breast, kicked-up with new, sweet-heat Hummmin' Hot Honey sauce! Served on a toasted brioche roll with lettuce, tomato, pickle 12.49