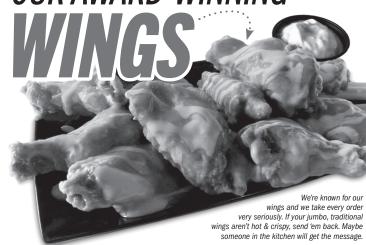

# OUR AWARD-WINNING

### TRADITIONAL WINGS®

**6 Wings** 10.29 | 660-1470 CAL 10 Wings 14.49 | 1090-2450 CAL 15 Wings 20.99 | 1610-2990 CAL **20 Wings** 26.49 | 2380-4000 CAL **30 Wings** 38.49 | 3090-4710 CAL