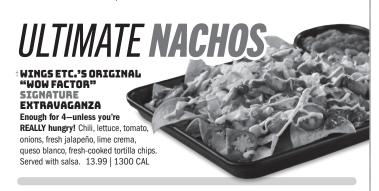

#### CHIPS FIESTA

Fresh-cooked tortilla chips with Queso and Salsa. 7.99 | 390 CAL