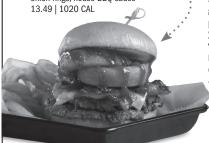

#### † JALAPEÑO-BACON BURGER

Double burger with Pepper-Jack, Jalapeños, bacon, and Ranch dressing and topped with a jalapeño cheese popper 13.49 | 970 CAL

LOADED COWBOY BURGER

Double burger with Cheddar, bacon, onion rings, house BBQ sauce 13.49 | 1020 CAL