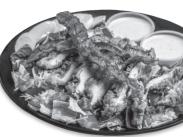

#### JUMBO SHRIMP (10)

with cocktail or wing sauce  $10.49 \mid 500-770 \text{ CAL}$ CHICKEN OUESADILLA

Grilled or crispy chicken breast and Cheddar-Jack on grilled flour tortilla, salsa and sour cream 11.49 | 1100-1300 CAL