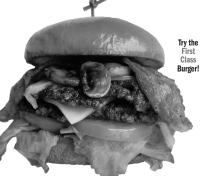

#### FIRST CLASS BURGER

Double burger with Swiss, bacon and sauteed mushrooms 13.49 | 830 CAL