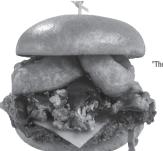

#### "THE BIG NASTY" BURGER

Double burger with Cheddar cheese, a pile of pulled pork, house BBQ sauce and onion rings 14.99 | 1260-1650 CAL