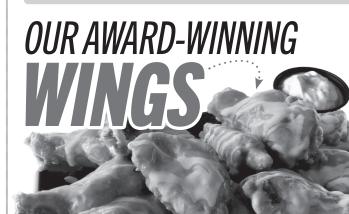

#### TRADITIONAL WINGS'

6 Wings 10.49 | 660-1470 CAL 10 Wings 14.99 | 1090-2450 CAL 20.99 | 1610-2990 CAL 15 Wings 20 Wings 26.49 | 2380-4000 CAL 30 Wings 38.99 | 3090-4710 CAL

#### **BONELESS WINGS**

9 49 | 570-1380 CAL 15 Wings 18.49 | 1410-2790 CAL † **20 Wings** 24.49 | 2080-3700 CAL † **30 Wings** 34.99 | 2660-4280 CAL

#### CAULIFLOWER WINGS

**10 oz.** 11.49 | 400-1390 CAL

\*Served with celery or carrots and Blue Cheese (10-330 CAL), or celery or carrots and Ranch (10-240 CAL)