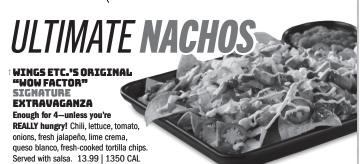

= "BIG FLAVOR" FAVORITE

#### **BUFFALO CHICKEN NACHOS**

Crispy chicken, mild sauce, lettuce, tomato, onions, fresh jalapeño, queso blanco, and Ranch. Served with salsa & sour cream. 13.99 | 2030 CAL

#### **BBQ PULLED PORK NACHOS**

Wood-smoked pork, signature BBQ, lettuce, tomato, onions, fresh jalapeño and queso blanco. Served with salsa & sour cream. 13.99 | 1650 CAL