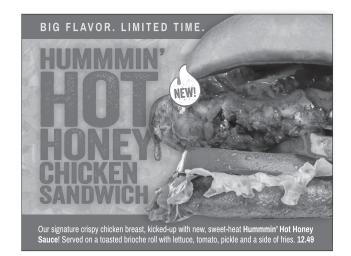

# MADE-TO-ORDER Served with fries or choice of side. SANDWICHES AND MORE...

NEW! HUMMMIN' HOT HONEY

Crispy chicken breast, kicked-up with new, sweet-heat Hummmin' Hot Honey sauce! Served on a toasted brioche roll with lettuce, tomato, pickle 12.49