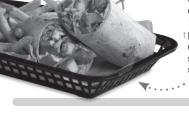

## ROLLED-TO-ORDER WRAPS Served with fries or choice of side.

OUR AWARD-WINNING

 $\mathbf{N}$ 

## CHICKEN BACON WRAP

Grilled or crispy chicken, lettuce, tomato, cheese, bacon, Honey Mustard or Ranch 11.99 | 1380-1400 CAL

## BUFFALO CHICKEN WRAP

Grilled or crispy chicken, lettuce, shredded cheese, tomato, Buffalo Wing sauce and Ranch or Blue Cheese 11.99 | 990 CAL