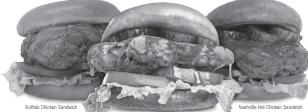

## BUFFALO CHTCKEN SANDWTCH

Crispy or marinated, grilled chicken breast topped with choice of Buffalo wing sauce with Ranch or Blue Cheese 11.49 | 890-1230 CAL AWESOME: Swap for Your Favorite Sauce!

## NASHVILLE HOT CHICKEN SANDWICH

Crispy or marinated, grilled chicken breast, topped house-made Nashville Hot sauce, served on a toasted brioche roll with, pickle lettuce, tomato 11.49 | 1050-1450 CAL