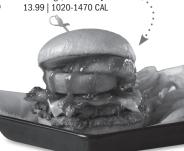

#### **THREE-CHEESE BURGER**

Double burger with Cheddar, Swiss, American cheeses, sauteed onions, garlic aioli 13 99 | 1190-1630 CAL

#### LOADED COWBOY BURGER

Double burger with Cheddar, bacon, onion rings, house BBO sauce .

ADD A "WING KICKER" TO ANY ENTRÉE!"