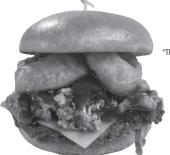

#### "HUGH JAZZ" ONE-POUNDER

It's a Big Idea: Four hand-pressed, flat-top-grilled burgers (!!!!), each topped with melty American cheese 15.99 | 1070-1520 CAL