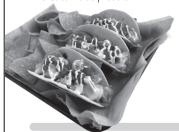

#### **BUFFALO CHICKEN TACOS (3)**

Crispy chicken, shredded cheese, lettuce, tomato onion, Ranch and hot wing sauce, salsa, sour cream & tortilla chips 12.49 | 910 CAL