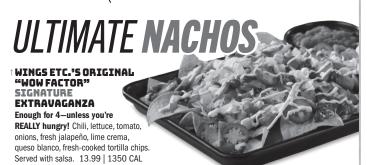

#### **BUFFALO CHICKEN NACHOS**

Crispy chicken, mild sauce, lettuce, tomato, onions, fresh jalapeño, queso blanco, and Ranch. Served with salsa & sour cream. 13.99 | 2030 CAL

#### **BBO PULLED PORK NACHOS**

Wood-smoked pork, signature BBQ, lettuce, tomato, onions, fresh jalapeño and queso blanco. Served with salsa & sour cream. 13.99 | 1650 CAL