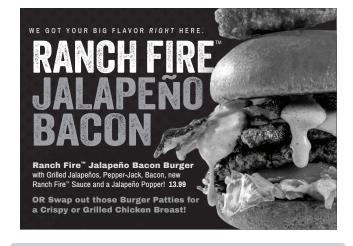

# NEW! RANCH FIRE™ JALAPEÑO BACON CHICKEN SANDWICH

Hand-breaded crispy or marinated, grilled chicken breast, topped with Grilled Jalapeños, Pepper-Jack, Bacon, new Ranch Fire™ Sauce and a Jalapeño Popper! 13.99