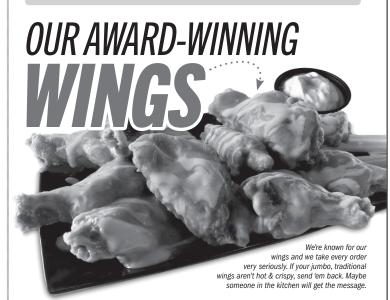

## TRADITIONAL WINGS

6 Wings 10.49 | 660-1470 CAL 10 Wings 14.99 | 1090-2450 CAL 20.99 | 1610-2990 CAL 15 Wings 20 Wings 26.49 | 2380-4000 CAL 30 Wings 38.99 | 3090-4710 CAL

### **BONELESS WINGS**

6 Wings 9 49 | 570-1380 CAL 12.99 | 960-2320 CAL 15 Wings 18.49 | 1410-2790 CAL † **20 Wings** 24.49 | 2080-3700 CAL † **30 Wings** 34.99 | 2660-4280 CAL