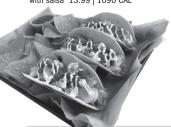

#### **BUFFALO CHICKEN TACOS (3)**

Crispy chicken, shredded cheese, lettuce, tomato onion, Ranch and hot wing sauce, salsa, sour cream & tortilla chips 12.49 | 910 CAL