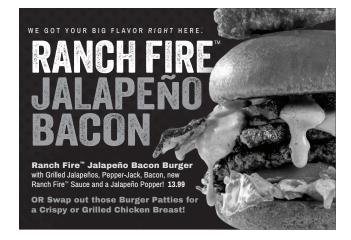

## NEW! RANCH FIRE™ JALAPEÑO BACON CHICKEN SANDWICH

Hand-breaded crispy or marinated, grilled chicken breast, topped with Grilled Jalapeños, Pepper-Jack, Bacon, new Ranch Fire™ Sauce and a Jalapeño Popper! 13.99