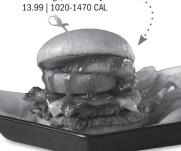

#### "HUGH JAZZ" ONE-POUNDER

It's a Big Idea: Four hand-pressed, flat-top-grilled burgers (!!!!), each topped with melty American cheese 15.99 | 1070-1520 CAL

#### "THE BIG NASTY" BURGER

Double burger with Cheddar cheese, a pile of pulled pork, house BBQ sauce and onion rings 14.99 | 1260-1650 CAL