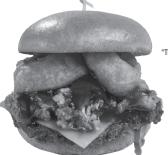

#### **NEW! HAND-BREADED** BUFFALO CHICKEN SANDWICH

Hand-breaded crispy or marinated, grilled chicken breast with choice of wing sauce with Ranch or Blue Cheese 12.49 | 890-1340 CAL AWESOME: Swap for Your Favorite Sauce!

## NEW! RANCH FIRE™ JALAPEÑO BACON CHICKEN SANDWICH

Hand-breaded crispy or marinated, grilled chicken breast, topped with Grilled Jalapeños, Pepper-Jack, Bacon, new Ranch Fire™ Sauce and a Jalapeño Popper! 13.99