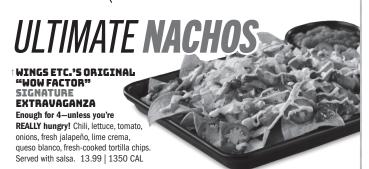

#### **BUFFALO CHICKEN NACHOS**

Crispy chicken, mild sauce, lettuce, tomato, onions, fresh jalapeño, queso blanco, and Ranch. Served with salsa & sour cream. 13.99 | 2030 CAL

#### **BBO PULLED PORK NACHOS**

Wood-smoked pork, signature BBQ, lettuce, tomato, onions, fresh jalapeño and queso blanco. Served with salsa & sour cream. 13.99 | 1650 CAL