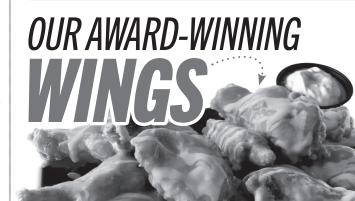

## TRADITIONAL WINGS

6 Wings 10.49 | 660-1470 CAL 10 Wings 14.99 | 1090-2450 CAL 20.99 | 1610-2990 CAL 15 Wings 20 Wings 26.49 | 2380-4000 CAL 30 Wings 38.99 | 3090-4710 CAL

### **BONELESS WINGS**

6 Wings 9 49 | 570-1380 CAL 12.99 | 960-2320 CAL 15 Wings 18.49 | 1410-2790 CAL † **20 Wings** 24.49 | 2080-3700 CAL † **30 Wings** 34.99 | 2660-4280 CAL