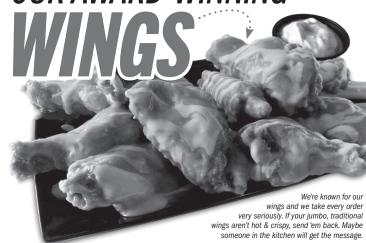

# OUR AWARD-WINNING

### TRADITIONAL WINGS\*

| † 6 Wings  | 9.99  | 660-1470 CAL  |
|------------|-------|---------------|
| 10 Wings   | 14.49 | 1090-2450 CAI |
| 15 Wings   | 20.49 | 1610-2990 CAI |
| † 20 Wings | 25.99 | 2380-4000 CAI |
| †30 Wings  | 37.49 | 3090-4710 CAI |