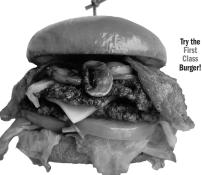

#### FIRST CLASS BURGER

Double burger with Swiss, bacon and sauteed mushrooms 12.99 | 830 CAL