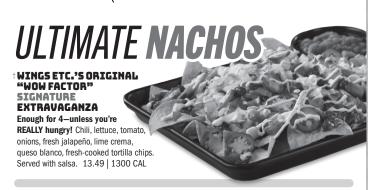

#### CHIPS FIESTA

Fresh-cooked tortilla chips with Queso and Salsa. 7.49 | 390 CAL

#### CRISPY FISH TACOS (3)

Crispy fish, soft tacos, lime crema, lettuce, salsa, tomato, fresh-cooked tortilla chips with salsa 12.99 | 1090 CAL