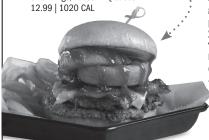

#### "THE BIG NASTY" BURGER

Double burger with Cheddar cheese, a pile of pulled pork, house BBQ sauce and onion rings 13.99 | 1260 CAL