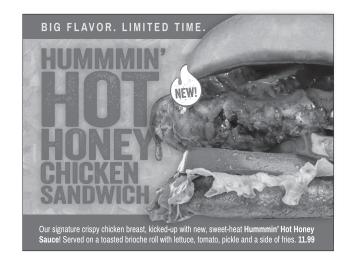

### \*NEW! HUMMMIN' HOT HONEY CHICKEN SANDWICH

Crispy chicken breast, kicked-up with new, sweet-heat Hummmin' Hot Honey sauce! Served on a toasted brioche roll with lettuce, tomato, pickle 11.99