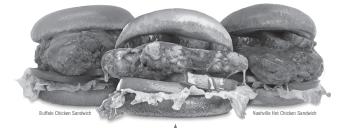

#### BUFFALO CHTCKEN SANDWTCH

Crispy or marinated, grilled chicken breast topped with choice of Buffalo wing sauce with Ranch or Blue Cheese 11.49 | 890-1230 CAL AWESOME: Swap for Your Favorite Sauce!

## NASHVILLE HOT CHICKEN SANDWICH

Crispy or marinated, grilled chicken breast, topped house-made Nashville Hot sauce, served on a toasted brioche roll with, pickle lettuce, tomato 11.49 | 1050-1450 CAL