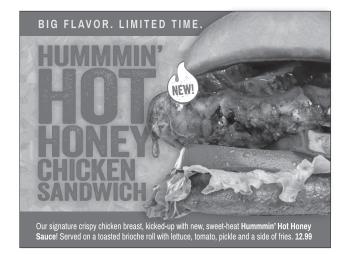

# MADE-TO-ORDER Served with fries or choice of side. SANDWICHES AND MORE...

NEW! HUMMMIN' HOT HONEY

Crispy chicken breast, kicked-up with new, sweet-heat Hummmin' Hot Honey sauce! Served on a toasted brioche roll with lettuce, tomato, pickle 12.99