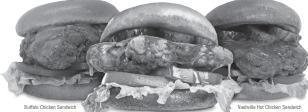

#### BUFFALO CHTCKEN SANDWTCH

Crispy or marinated, grilled chicken breast topped with choice of Buffalo wing sauce with Ranch or Blue Cheese 11.99 | 890-1230 CAL AWESOME: Swap for Your Favorite Sauce!

### NASHVILLE HOT CHICKEN SANDWICH

Crispy or marinated, grilled chicken breast, topped house-made Nashville Hot sauce, served on a toasted brioche roll with, pickle lettuce, tomato 12.39 | 1050-1450 CAL