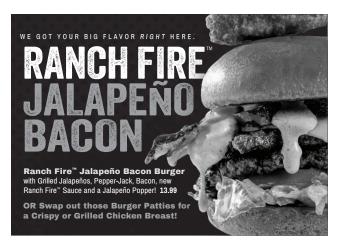

- NEW! RANCH FIRE™ JALAPEÑO BACON CHICKEN SANDWICH Hand-breaded crispy or marinated, grilled chicken breast, topped with Grilled Jalapeños, Pepper-Jack, Bacon, new Ranch Fire<sup>™</sup> Sauce and a Jalapeño Popper! 13.99
- HUMMMIN' HOT HONEY CHICKEN SANDWICH Hand-breaded crispy chicken breast, with sweet-heat Hummmin' Hot Honey sauce! Served on a toasted brioche roll with lettuce, tomato, pickle 12.49 | 780-1230 CAL
- **HONEY MUSTARD** CHICKEN BACON SWISS Bacon, Swiss and honey mustard on crispy or grilled chicken breast 14.49 | 940-1730 CAL