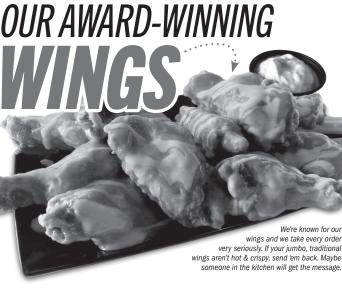

## TRADITIONAL WINGS\*

| 6 Wings  | 10.49 | 660-1470 CAL  |
|----------|-------|---------------|
| 10 Wings | 14.99 | 1090-2450 CAL |
| 15 Wings | 20.99 | 1610-2990 CAL |
| 20 Wings | 26.49 | 2380-4000 CAL |
| 30 Wings | 38.99 | 3090-4710 CAL |

## BONELESS WINGS\*

| 6 Wings  |       | 570-1380 CAL  |
|----------|-------|---------------|
| 10 Wings | 12.99 | 960-2320 CAL  |
| 15 Wings | 18.49 | 1410-2790 CAL |
| 20 Wings | 24.49 | 2080-3700 CAL |
| 30 Wings | 34.99 | 2660-4280 CAL |
|          |       |               |