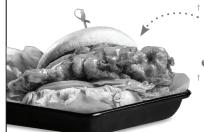

JALAPEÑO-BACON BURGER Double burger with Pepper-Jack, Jalapeños. bacon, and Ranch and topped with a jalapeño

cheese popper 13.99 | 970-1420 CAL "HUGH JAZZ" ONE-POUNDER It's a Big Idea: Four hand-pressed, flat-top-grilled burgers (!!!!), each