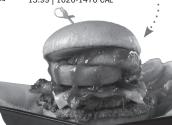

Double burger with Swiss, bacon, and sauteed mushrooms 13.99 | 830-1280 CAL **THREE-CHEESE BURGER** Double burger with Cheddar, Swiss, American cheeses, sauteed onions,

**Try** Pig Nasty"

garlic aioli 13 99 | 1190-1630 CAL LOADED COWBOY BURGER Double burger with Cheddar, bacon. onion rings, house BBO sauce . 13.99 | 1020-1470 CAL