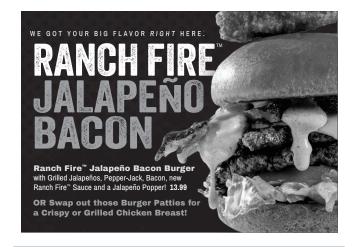

## NEW! RANCH FIRE™ JALAPEÑO BACON CHICKEN SANDWICH

Hand-breaded crispy or marinated, grilled chicken breast, topped with Grilled Jalapeños, Pepper-Jack, Bacon, new Ranch Fire™ Sauce and a Jalapeño Popper! 13.99