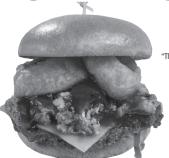

#### † JALAPEÑO-BACON BURGER

Double burger with Pepper-Jack, Jalapeños, bacon, and Ranch and topped with a jalapeño cheese popper 13.99 | 970-1420 CAL

#### "THE BIG NASTY" BURGER

Double burger with Cheddar cheese, a pile of pulled pork, house BBQ sauce and onion rings 14.99 | 1260-1650 CAL

#### **THREE-CHEESE BURGER**

Double burger with Cheddar, Swiss, American cheeses, sauteed onions, garlic aioli 13 99 | 1190-1630 CAL

#### LOADED COWBOY BURGER

Double burger with Cheddar, bacon, onion rings, house BBO sauce .

ADD A "WING KICKER" TO ANY ENTRÉE!"