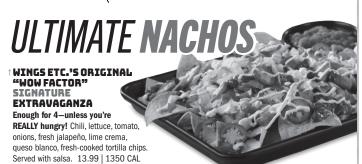

= "BIG FLAVOR" FAVORITE



#### **BUFFALO CHICKEN NACHOS**

Crispy chicken, mild sauce, lettuce, tomato, onions, fresh jalapeño, queso blanco, and Ranch. Served with salsa & sour cream. 13.99 | 2030 CAL

#### **BBO PULLED PORK NACHOS**

Wood-smoked pork, signature BBQ, lettuce, tomato, onions, fresh jalapeño and queso blanco. Served with salsa & sour cream. 13.99 | 1650 CAL

## AWESOME APPETIZERS

#### JALAPEÑO CHEESE POPPERS

with choice of dipping sauce 9 99 | 510-820 CAL

#### **BAVARIAN PRETZEL BITES**

with nacho cheese 8.49 | 900 CAL UPGRADE: Beer Cheese +.99 | +90 CAL

#### CHIPS FIESTA

Fresh-cooked tortilla chips with Queso and Salsa. 7.99 | 410 CAL

#### CRISPY ONION RINGS

Beer-battered-amazing! 9.49 | 730 CAL

## MOZZARELLA CHEESE STICKS (8)

with warm marinara 9.49 | 560 CAL

#### CHEDDAR CHEESE CURDS