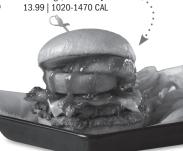

#### "HUGH JAZZ" ONE-POUNDER

It's a Big Idea: Four hand-pressed, flat-top-grilled burgers (!!!!), each topped with melty American cheese 15.99 | 1070-1520 CAL