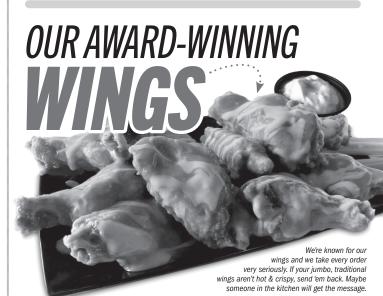

### TRADITIONAL WINGS

6 Wings 10.49 | 660-1470 CAL 10 Wings 14.99 | 1090-2450 CAL 20.99 | 1610-2990 CAL 15 Wings 20 Wings 26.49 | 2380-4000 CAL 30 Wings 38.99 | 3090-4710 CAL

#### **BONELESS WINGS**

6 Wings 9 49 | 570-1380 CAL 12.99 | 960-2320 CAL 15 Wings 18.49 | 1410-2790 CAL † **20 Wings** 24.49 | 2080-3700 CAL † **30 Wings** 34.99 | 2660-4280 CAL