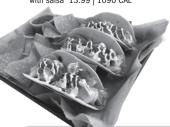

#### **BUFFALO CHICKEN TACOS (3)**

Crispy chicken, shredded cheese, lettuce, tomato onion, Ranch and hot wing sauce, salsa, sour cream & tortilla chips 12.49 | 910 CAL