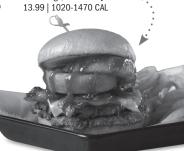

### "HUGH JAZZ" ONE-POUNDER

It's a Big Idea: Four hand-pressed, flat-top-grilled burgers (!!!!), each topped with melty American cheese 15.99 | 1070-1520 CAL