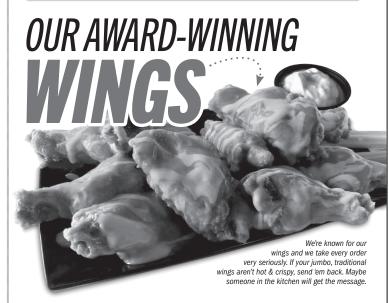

### TRADITIONAL WINGS

6 Wings 10.49 | 660-1470 CAL 10 Wings 14.99 | 1090-2450 CAL 20.99 | 1610-2990 CAL 15 Wings 20 Wings 26.49 | 2380-4000 CAL 30 Wings 38.99 | 3090-4710 CAL

### **BONELESS WINGS**

6 Wings 9 49 | 570-1380 CAL 12.99 | 960-2320 CAL 15 Wings 18.49 | 1410-2790 CAL † **20 Wings** 24.49 | 2080-3700 CAL † **30 Wings** 34.99 | 2660-4280 CAL

### CAULIFLOWER WINGS

**10 oz.** 11.49 | 400-1390 CAL

\*Served with celery or carrots and Blue Cheese (10-330 CAL), or celery or carrots and Ranch (10-240 CAL)