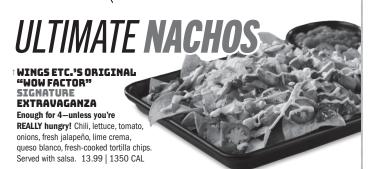

= "BIG FLAVOR" FAVORITE

#### **BUFFALO CHICKEN NACHOS**

Crispy chicken, mild sauce, lettuce, tomato, onions, fresh jalapeño, queso blanco, and Ranch. Served with salsa & sour cream. 13.99 | 2030 CAL

### **BBO PULLED PORK NACHOS**

Wood-smoked pork, signature BBQ, lettuce, tomato, onions, fresh jalapeño and queso blanco. Served with salsa & sour cream. 13.99 | 1650 CAL