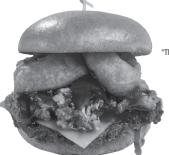

#### † JALAPEÑO-BACON BURGER

Double burger with Pepper-Jack, Jalapeños, bacon, and Ranch and topped with a jalapeño cheese popper 13.99 | 970-1420 CAL