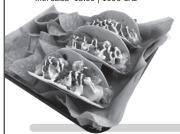

### **BUFFALO CHICKEN TACOS (3)**

Crispy chicken, shredded cheese, lettuce, tomato onion, Ranch and hot wing sauce, salsa, sour cream & tortilla chips 12.49 | 910 CAL