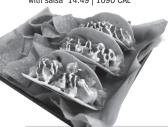

#### **BUFFALO CHICKEN TACOS (3)**

Crispy chicken, shredded cheese, lettuce, tomato onion, Ranch and hot wing sauce, salsa, sour cream & tortilla chips 12.99 | 910 CAL