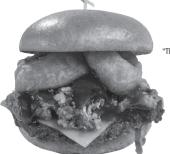

#### NEW! HAND-RREADED **BUFFALO CHICKEN SANDWICH**

Hand-breaded crispy or marinated, grilled chicken breast with choice of wing sauce with Ranch or Blue Cheese 12.99 | 890-1340 CAL AWESOME: Swap for Your Favorite Sauce!