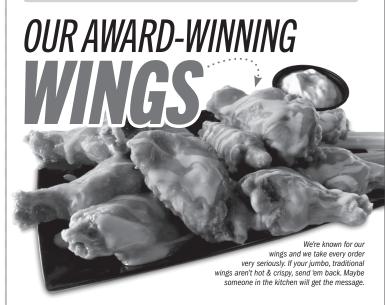

### TRADITIONAL WINGS

6 Wings 10.99 | 660-1470 CAL 10 Wings 15.49 | 1090-2450 CAL 21.49 | 1610-2990 CAL 15 Wings 20 Wings 26.99 2380-4000 CAL 30 Wings 38.99 | 3090-4710 CAL

### **BONELESS WINGS**

6 Wings 9 99 | 570-1380 CAL 13.49 | 960-2320 CAL 15 Wings 18.49 | 1410-2790 CAL † **20 Wings** 24.99 | 2080-3700 CAL † **30 Wings** 35.49 | 2660-4280 CAL