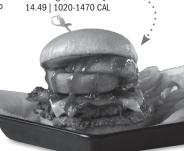

#### "HUGH JAZZ" ONE-POUNDER

It's a Big Idea: Four hand-pressed, flat-top-grilled burgers (!!!!), each topped with melty American cheese 16.49 | 1070-1520 CAL