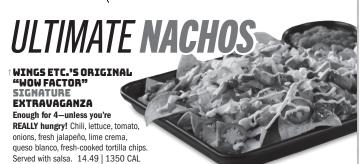

#### **BUFFALO CHICKEN NACHOS**

Crispy chicken, mild sauce, lettuce, tomato, onions, fresh jalapeño, queso blanco, and Ranch. Served with salsa & sour cream. 14.49 | 2030 CAL

#### **BBO PULLED PORK NACHOS**

Wood-smoked pork, signature BBQ, lettuce, tomato, onions, fresh jalapeño and queso blanco. Served with salsa & sour cream. 14.49 | 1650 CAL