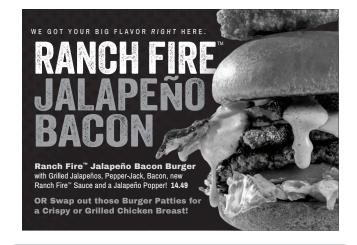

## NEW! RANCH FIRE™ JALAPEÑO BACON CHICKEN SANDWICH

Hand-breaded crispy or marinated, grilled chicken breast, topped with Grilled Jalapeños, Pepper-Jack, Bacon, new Ranch Fire™ Sauce and a Jalapeño Popper! 14.49