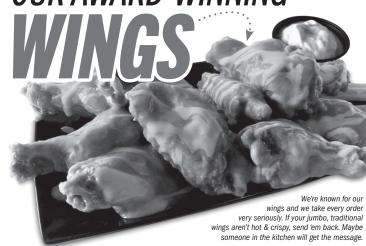

# OUR AWARD-WINNING

### TRADITIONAL WINGS®

**6 Wings** 10.49 | 660-1470 CAL 10 Wings 14.99 | 1090-2450 CAL 15 Wings 21.49 | 1610-2990 CAL **20 Wings** 27.49 | 2380-4000 CAL **30 Wings** 38.99 | 3090-4710 CAL