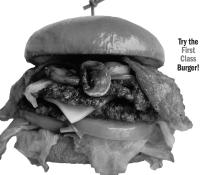

#### FIRST CLASS BURGER

Double burger with Swiss, bacon and sauteed mushrooms 13.99 | 830 CAL