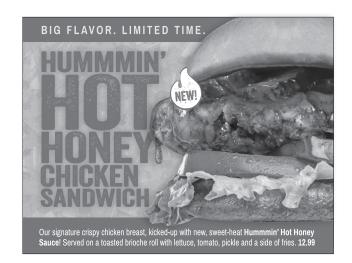

## \*NEW! HUMMMIN' HOT HONEY CHICKEN SANDWICH

Crispy chicken breast, kicked-up with new, sweet-heat Hummmin' Hot Honey sauce! Served on a toasted brioche roll with lettuce, tomato, pickle 12.99