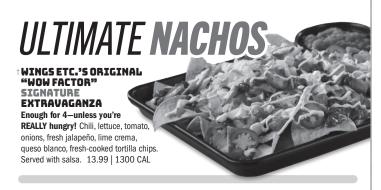

#### CHIPS FIESTA

Fresh-cooked tortilla chips with Queso and Salsa. 8.49 | 390 CAL