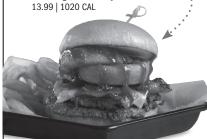

#### † JALAPEÑO-BACON BURGER

Double burger with Pepper-Jack, Jalapeños, bacon, and Ranch dressing and topped with a jalapeño cheese popper 13.99 | 970 CAL

LOADED COWBOY BURGER

Double burger with Cheddar, bacon. onion rings, house BBQ sauce 13.99 | 1020 CAL