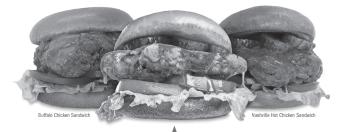

#### BUFFALO CHTCKEN SANDWTCH

Crispy or marinated, grilled chicken breast topped with choice of Buffalo wing sauce with Ranch or Blue Cheese 11.99 | 890-1230 CAL AWESOME: Swap for Your Favorite Sauce!

## NASHVILLE HOT CHICKEN SANDWICH

Crispy or marinated, grilled chicken breast, topped house-made Nashville Hot sauce, served on a toasted brioche roll with, pickle lettuce, tomato 11.99 | 1050-1450 CAL