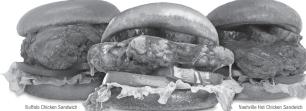

# BUFFALO CHICKEN SANDWICH

Crispy or marinated, grilled chicken breast topped with choice of Buffalo wing sauce with Ranch or Blue Cheese 11.49 | 890-1230 CAL AWESOME: Swap for Your Favorite Sauce!

### NASHVILLE HOT CHICKEN SANDWICH

Crispy or marinated, grilled chicken breast, topped house-made Nashville Hot sauce, served on a toasted brioche roll with, pickle lettuce, tomato 11.49 | 1050-1450 CAL