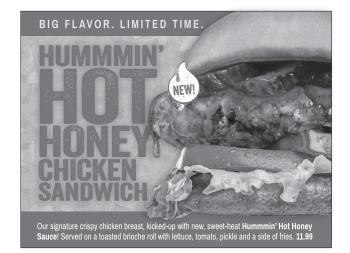

# MADE-TO-ORDER Served with fries or choice of side. SANDINCHES AND MORE...

NEW! HUMMMIN' HOT HONEY

Crispy chicken breast, kicked-up with new, sweet-heat Hummmin' Hot Honey sauce! Served on a toasted brioche roll with lettuce, tomato, pickle 11.99